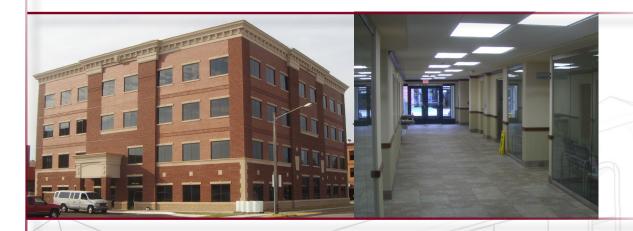

### **War Memorial Medical Office Building**

Sault Sainte Marie, MI

#### **SPECIFICATIONS:**

Size: 40,000 sq. ft. Project Cost: \$8 million Completion: June 2010

Contact: David Jahn, CEO War Memorial Hospital

Phone: (906) 635-4460

#### PROJECT DESCRIPTION:

Recognizing the need for additional medical office space, Division1 Design was selected as the design professional for the new medical office building located in downtown Sault Sainte Marie. Division1 Design worked in collaboration with War Memorial Hospital's interior buildout architect to design a building that blended the historical architecture of the area with the modern needs of medical professionals. Scheduled to be completed in June 2010, the 40,000 square foot, 4 story building has a framework of structural steel and precast concrete planks with a shell of metal studs, foam insulation, and brick veneer. The interior buildout work includes the construction of exam rooms, dialysis treatment areas, surgical units, nurses stations, reception areas, and individual offices.